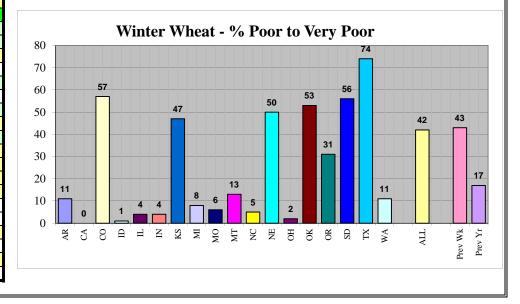

## Winter Wheat

by Percent,

June 9, 2013

| State   | VP      | P       | F       | G       | EX      | Poor      | Good      |
|---------|---------|---------|---------|---------|---------|-----------|-----------|
|         |         |         |         |         |         | to        | to        |
|         | Percent | Percent | Percent | Percent | Percent | Very Poor | Excellent |
| AR      | 4       | 7       | 31      | 46      | 12      | 11        | 58        |
| CA      | 0       | 0       | 5       | 25      | 70      | 0         | 95        |
| CO      | 35      | 22      | 31      | 11      | 1       | 57        | 12        |
| ID      | 0       | 1       | 18      | 68      | 13      | 1         | 81        |
| IL      | 0       | 4       | 28      | 57      | 11      | 4         | 68        |
| IN      | 1       | 3       | 22      | 53      | 21      | 4         | 74        |
| KS      | 26      | 21      | 25      | 24      | 4       | 47        | 28        |
| MI      | 2       | 6       | 33      | 53      | 6       | 8         | 59        |
| MO      | 1       | 5       | 32      | 52      | 10      | 6         | 62        |
| MT      | 4       | 9       | 32      | 45      | 10      | 13        | 55        |
| NC      | 1       | 4       | 29      | 59      | 7       | 5         | 66        |
| NE      | 22      | 28      | 36      | 13      | 1       | 50        | 14        |
| ОН      | 0       | 2       | 27      | 55      | 16      | 2         | 71        |
| OK      | 26      | 27      | 27      | 18      | 2       | 53        | 20        |
| OR      | 11      | 20      | 33      | 35      | 1       | 31        | 36        |
| SD      | 37      | 19      | 32      | 12      | 0       | 56        | 12        |
| TX      | 47      | 27      | 18      | 7       | 1       | 74        | 8         |
| WA      | 2       | 9       | 34      | 52      | 3       | 11        | 55        |
|         |         |         |         |         |         |           |           |
| ALL     | 23      | 19      | 27      | 26      | 5       | 42        | 31        |
|         |         |         |         |         |         |           |           |
| Prev Wk | 24      | 19      | 25      | 26      | 6       | 43        | 32        |
| Prev Yr | 5       | 12      | 30      | 40      | 13      | 17        | 53        |

Nationally, poor to very poor went **down 1** percentage points over last WEEK Nationally, poor to very poor was **up 25** percentage points from last YEAR

Nationally, good to excellent went **down 1** percentage points over last WEEK Nationally, good to excellent was **down 22** percentage points from last YEAR